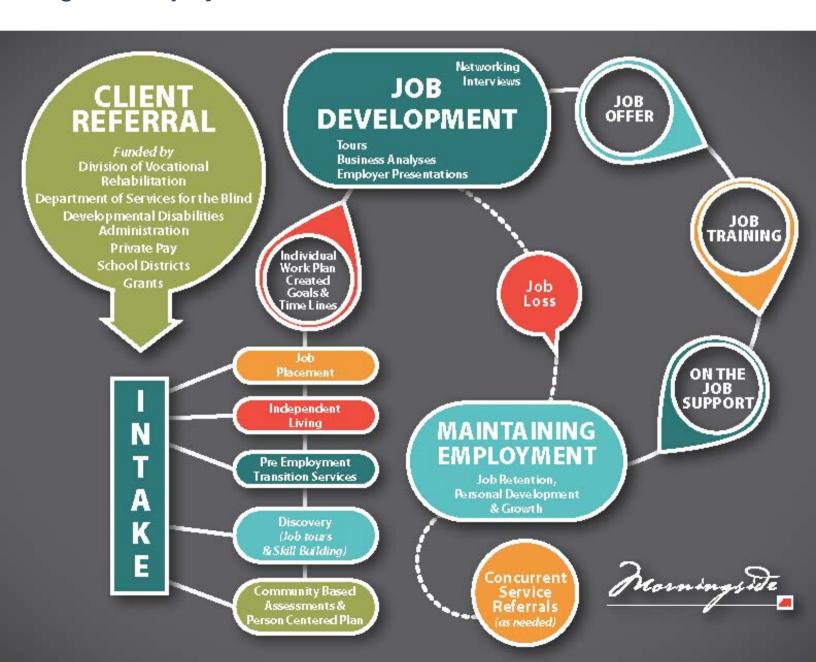

#### JOB DEVELOPMENT

For individuals interested in employment, The Arc provides individual career assessments, job training and placement plus ongoing coaching and career development for both part-time and full-time competitive jobs.

If you do not have a job, recently lost your job, if you want to advance in your career, or if you would like to try a new job, The Arc is here to help.

This picture shows the process we follow to help you find and maintain long term employment